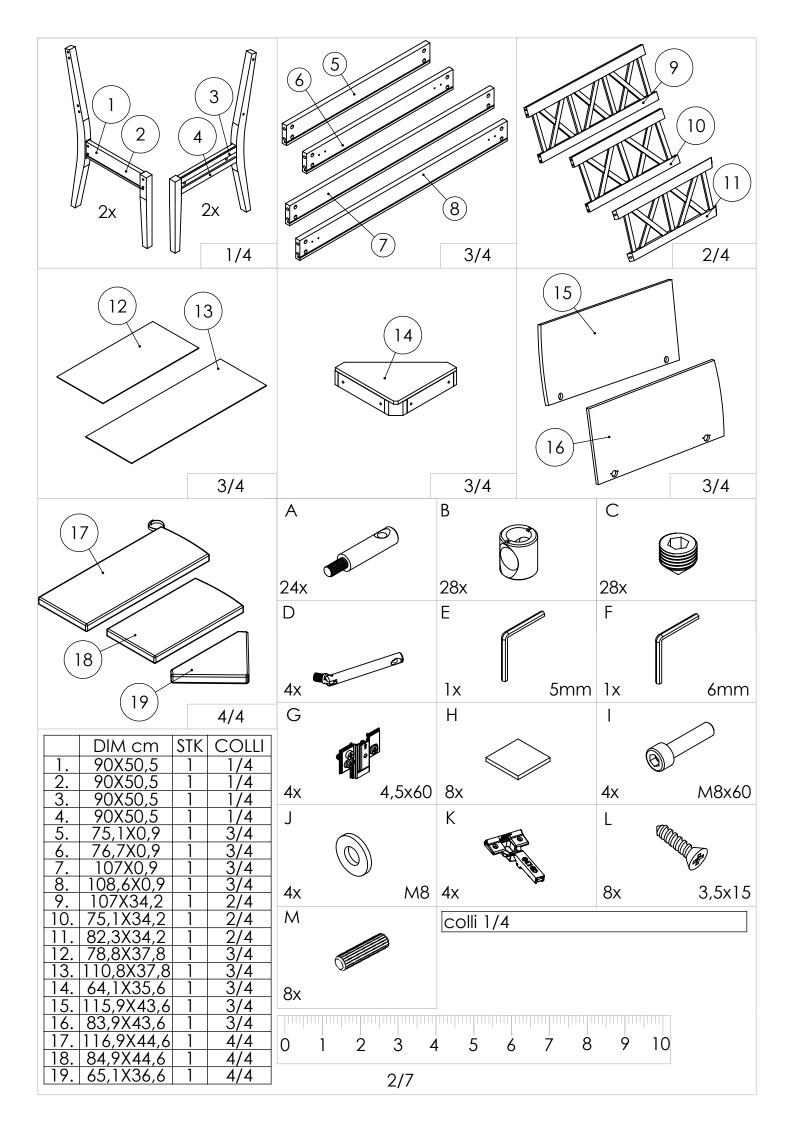

## 120X80X76

|    | DIM      | Kom. | Paket |
|----|----------|------|-------|
| 1. | 120 X 80 | 1    | 1     |
| 2. | 74X50    | 4    | 1     |

- D Montageanleitung
- FR Notice de montage
- NL Handleiding voor de montage
- (CZ) Montážní návod
- (HU) Szerelési útmutató
- TR Montaj talimatı