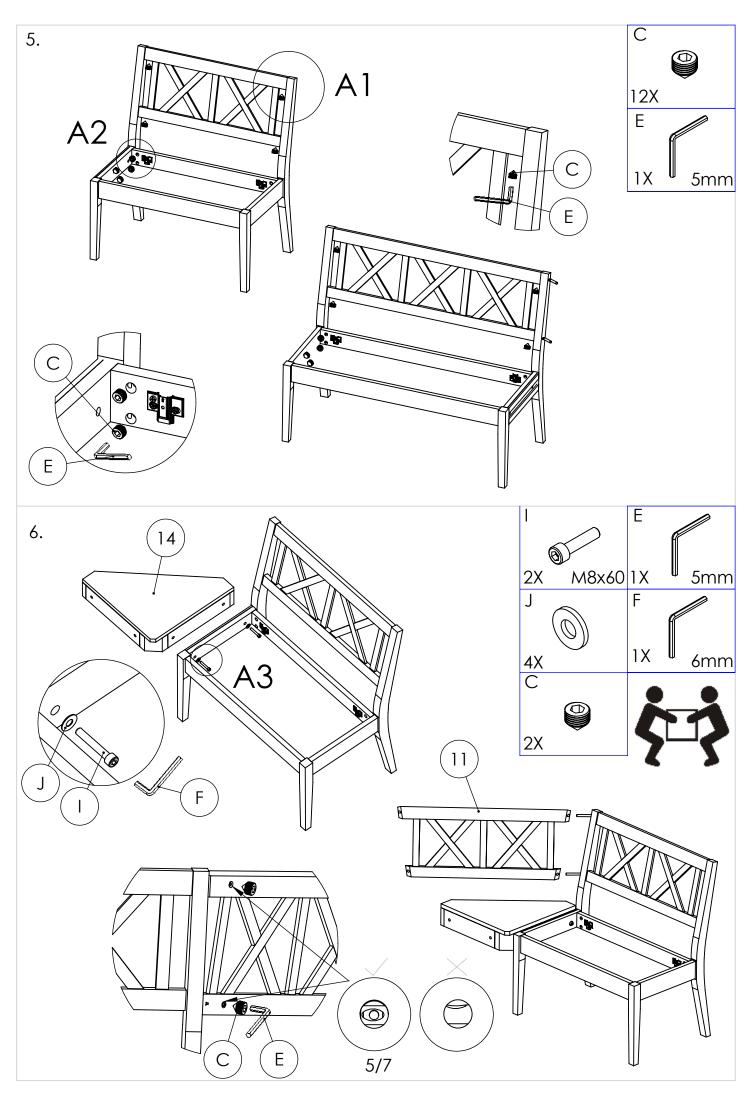

## ART.NR.

37420740,10974836,79279446,66885305,33119510

## 175x145



- D Montageanleitung
- FR Notice de montage
- NL Handleiding voor de montage
- CZ) Montážní návod
- (HU) Szerelési útmutató
- TR Montaj talimatı

- GB Assembly instructions
- IT Istruzioni di montaggio
- PL Instrukcja montażu
- SK Návod na montáž
- RO Instrukcţiuni de montaj
- RU Инструкция по монтажу

















## **ART.NR.** 11256557

## 120X80X76



|    | DIM      | Kom. | Paket |
|----|----------|------|-------|
| 1. | 120 X 80 | 1    | 1     |
| 2. | 74X50    | 4    | 1     |

- D Montageanleitung
- FR Notice de montage
- NL Handleiding voor de montage
- (CZ) Montážní návod
- (HU) Szerelési útmutató
- TR Montaj talimatı

- GB Assembly instructions
- IT Istruzioni di montaggio
- PL Instrukcja montażu
- SK Návod na montáž
- (RO) Instrukcţiuni de montaj
- RU) Инструкция по монтажу