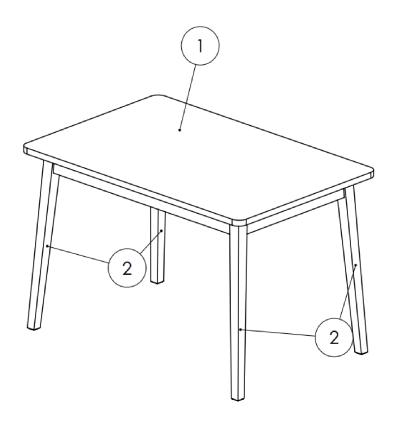

## 120X80X76

|    | DIM      | Kom. | Paket |
|----|----------|------|-------|
| 1. | 120 X 80 | 1    | 1     |
| 2. | 74X50    | 4    | 1     |

- D Montageanleitung
- FR Notice de montage
- NL Handleiding voor de montage
- (CZ) Montážní návod
- (HU) Szerelési útmutató
- TR Montaj talimatı