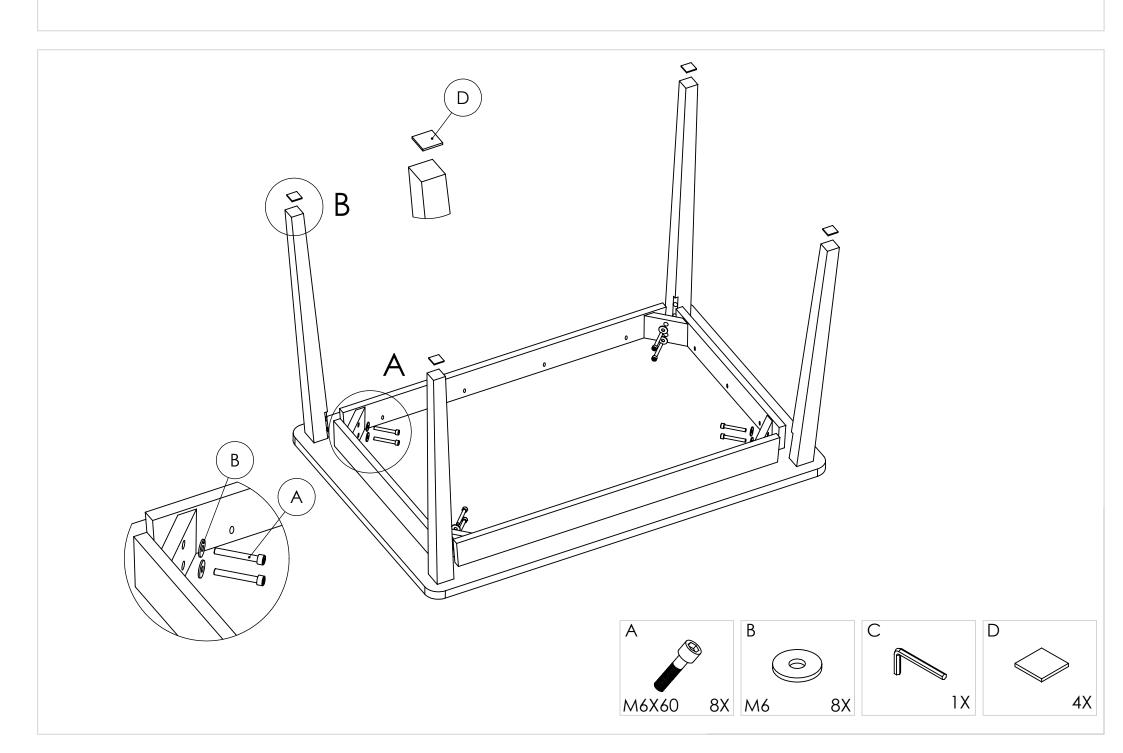

ageanleitung
- FR Notice de montage
- NL Handleiding voor de montage
- CZ) Montážní návod
- (HU) Szerelési útmutató
- TR Montaj talimatı

- GB Assembly instructions
- IT Istruzioni di montaggio
- PL Instrukcja montażu
- SK Návod na montáž
- RO Instrukcţiuni de montaj
- RU Инструкция по монтажу

















## **ART.NR.** 11256557

## 120X80X76



|    | DIM      | Kom. | Paket |
|----|----------|------|-------|
| 1. | 120 X 80 | 1    | 1     |
| 2. | 74X50    | 4    | 1     |

- D Montageanleitung
- FR Notice de montage
- NL Handleiding voor de montage
- (CZ) Montážní návod
- (HU) Szerelési útmutató
- TR Montaj talimatı

- GB Assembly instructions
- IT Istruzioni di montaggio
- PL Instrukcja montażu
- SK Návod na montáž
- (RO) Instrukcţiuni de montaj
- RU) Инструкция по монтажу