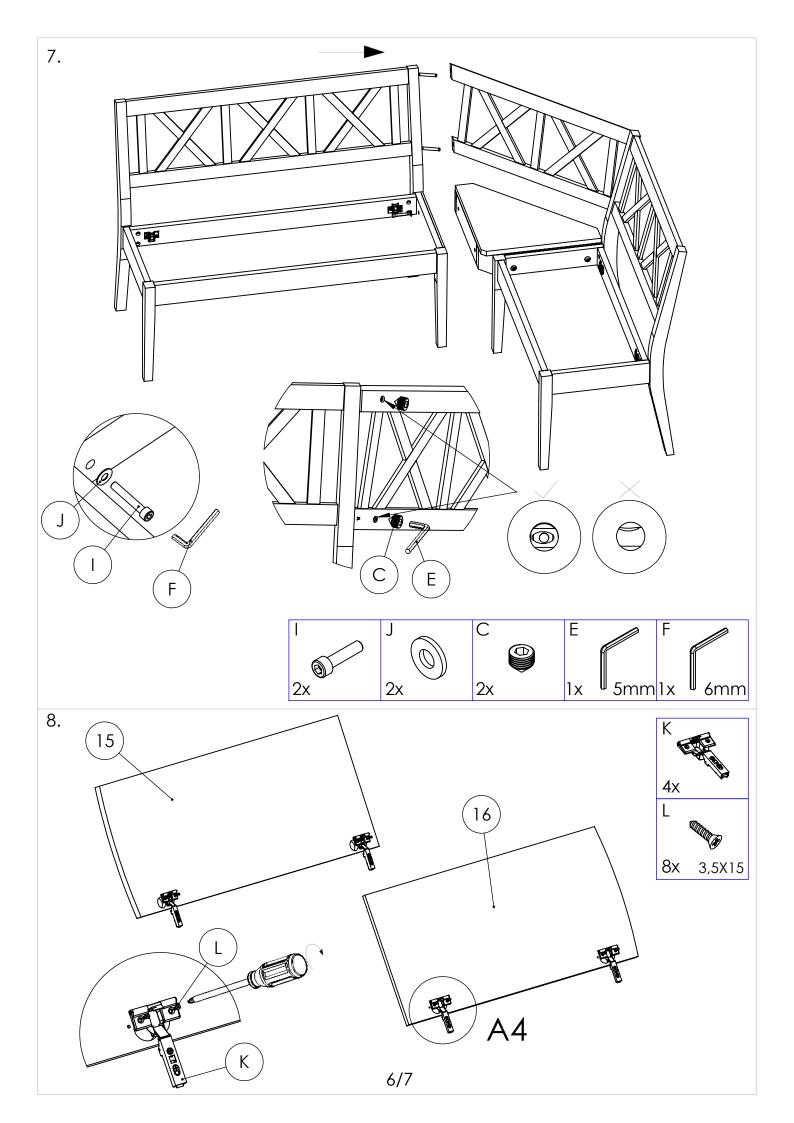

## ART.NR.

37420740,10974836,79279446,66885305,33119510

## 175x145



- D Montageanleitung
- FR Notice de montage
- NL Handleiding voor de montage
- CZ) Montážní návod
- (HU) Szerelési útmutató
- TR Montaj talimatı

- GB Assembly instructions
- IT Istruzioni di montaggio
- PL Instrukcja montażu
- SK Návod na montáž
- RO Instrukcţiuni de montaj
- RU Инструкция по монтажу

















## **ART.NR.** 11256557

## 120X80X76



|    | DIM      | Kom. | Paket |
|----|----------|------|-------|
| 1. | 120 X 80 | 1    | 1     |
| 2. | 74X50    | 4    | 1     |

- D Montageanleitung
- FR Notice de montage
- NL Handleiding voor de montage
- (CZ) Montážní návod
- (HU) Szerelési útmutató
- TR Montaj talimatı

- GB Assembly instructions
- IT Istruzioni di montaggio
- PL Instrukcja montażu
- SK Návod na montáž
- (RO) Instrukcţiuni de montaj
- RU) Инструкция по монтажу