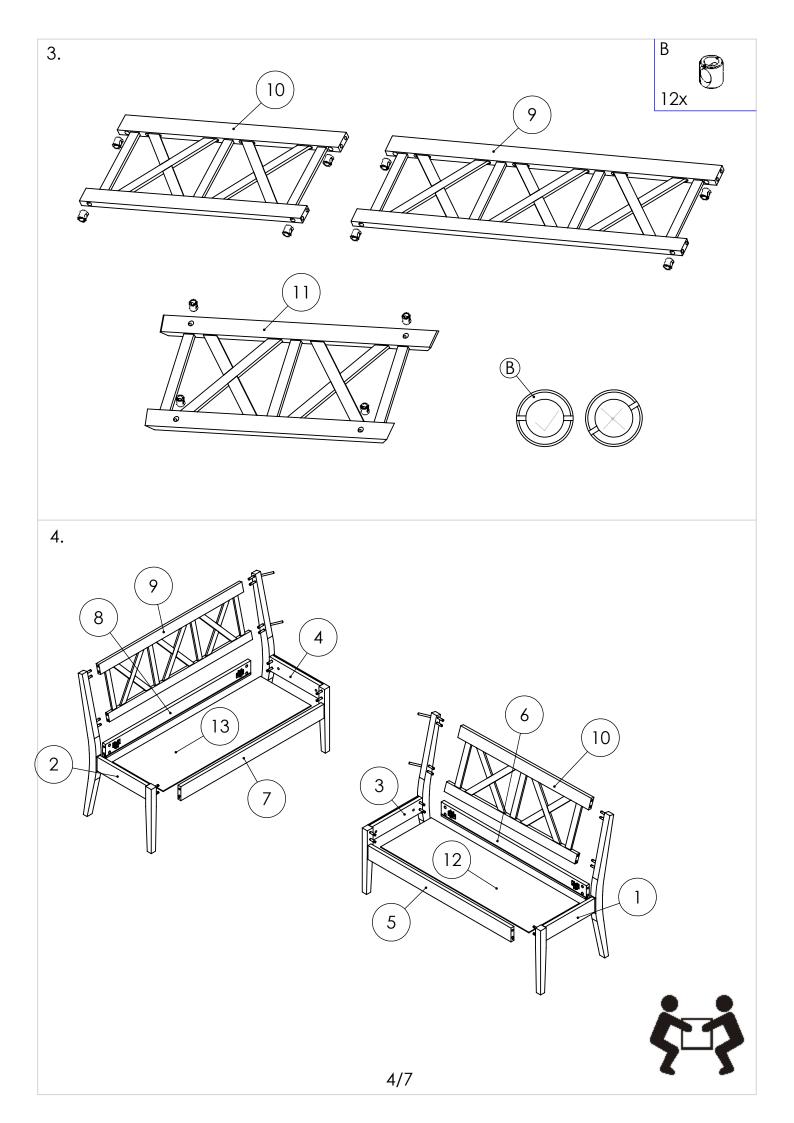

## ART.NR.

37420740,10974836,79279446,66885305,33119510

## 175x145



- D Montageanleitung
- FR Notice de montage
- NL Handleiding voor de montage
- CZ) Montážní návod
- (HU) Szerelési útmutató
- TR Montaj talimatı

- GB Assembly instructions
- IT Istruzioni di montaggio
- PL Instrukcja montażu
- SK Návod na montáž
- RO Instrukcţiuni de montaj
- RU Инструкция по монтажу

















## **ART.NR.** 11256557

## 120X80X76



|    | DIM      | Kom. | Paket |
|----|----------|------|-------|
| 1. | 120 X 80 | 1    | 1     |
| 2. | 74X50    | 4    | 1     |

- D Montageanleitung
- FR Notice de montage
- NL Handleiding voor de montage
- (CZ) Montážní návod
- (HU) Szerelési útmutató
- TR Montaj talimatı

- GB Assembly instructions
- IT Istruzioni di montaggio
- PL Instrukcja montażu
- SK Návod na montáž
- (RO) Instrukcţiuni de montaj
- RU) Инструкция по монтажу