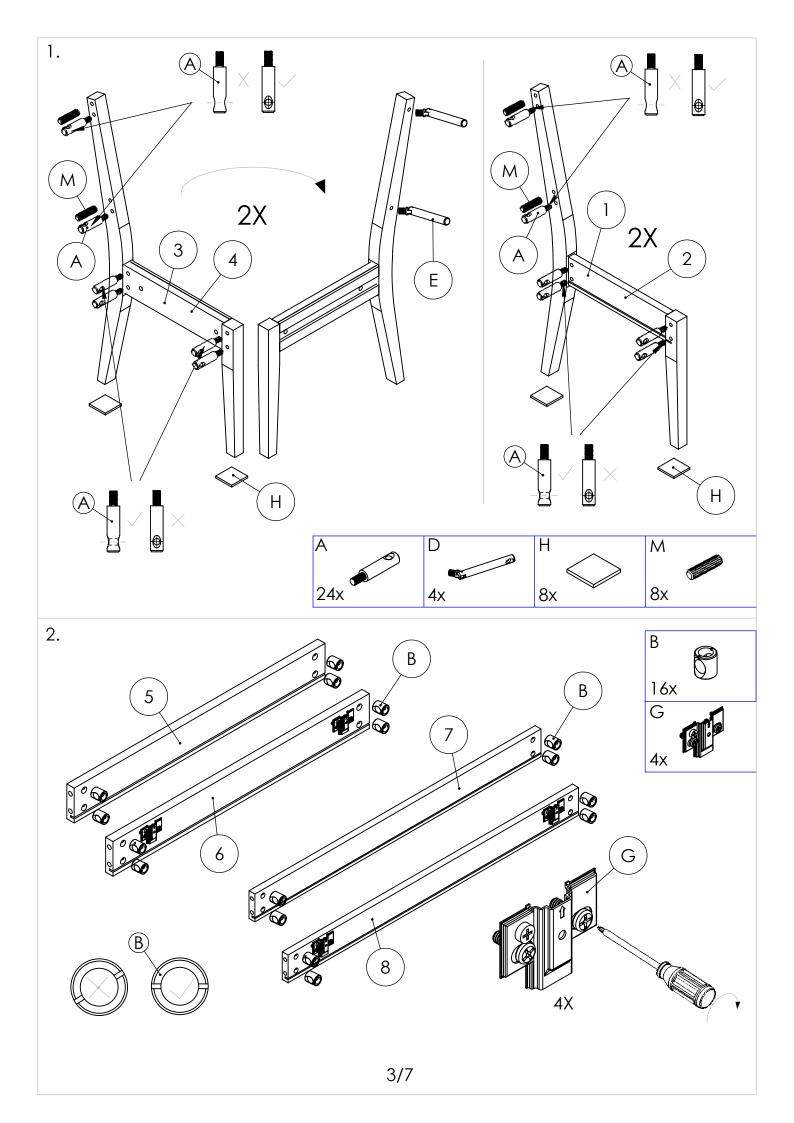

## ART.NR.

37420740,10974836,79279446,66885305,33119510

## 175x145



- D Montageanleitung
- FR Notice de montage
- NL Handleiding voor de montage
- CZ) Montážní návod
- (HU) Szerelési útmutató
- TR Montaj talimatı

- GB Assembly instructions
- IT Istruzioni di montaggio
- PL Instrukcja montażu
- SK Návod na montáž
- RO Instrukcţiuni de montaj
- RU Инструкция по монтажу

















## **ART.NR.** 11256557

## 120X80X76



|    | DIM      | Kom. | Paket |
|----|----------|------|-------|
| 1. | 120 X 80 | 1    | 1     |
| 2. | 74X50    | 4    | 1     |

- D Montageanleitung
- FR Notice de montage
- NL Handleiding voor de montage
- (CZ) Montážní návod
- (HU) Szerelési útmutató
- TR Montaj talimatı

- GB Assembly instructions
- IT Istruzioni di montaggio
- PL Instrukcja montażu
- SK Návod na montáž
- (RO) Instrukcţiuni de montaj
- RU) Инструкция по монтажу