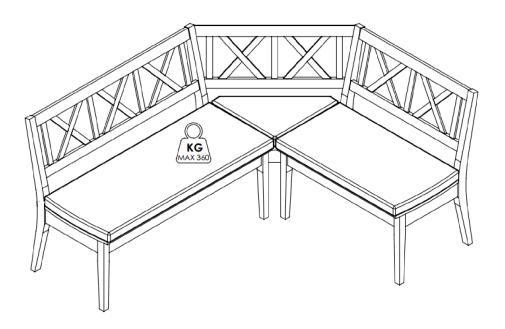

## ART.NR.

37420740,10974836,79279446,66885305,33119510

## 175x145



- D Montageanleitung
- FR Notice de montage
- NL Handleiding voor de montage
- CZ) Montážní návod
- (HU) Szerelési útmutató
- TR Montaj talimatı

- GB Assembly instructions
- IT Istruzioni di montaggio
- PL Instrukcja montażu
- SK Návod na montáž
- RO Instrukcţiuni de montaj
- RU Инструкция по монтажу

















## **ART.NR.** 11256557

## 120X80X76



|    | DIM      | Kom. | Paket |
|----|----------|------|-------|
| 1. | 120 X 80 | 1    | 1     |
| 2. | 74X50    | 4    | 1     |

- D Montageanleitung
- FR Notice de montage
- NL Handleiding voor de montage
- (CZ) Montážní návod
- (HU) Szerelési útmutató
- TR Montaj talimatı

- GB Assembly instructions
- IT Istruzioni di montaggio
- PL Instrukcja montażu
- SK Návod na montáž
- (RO) Instrukcţiuni de montaj
- RU) Инструкция по монта