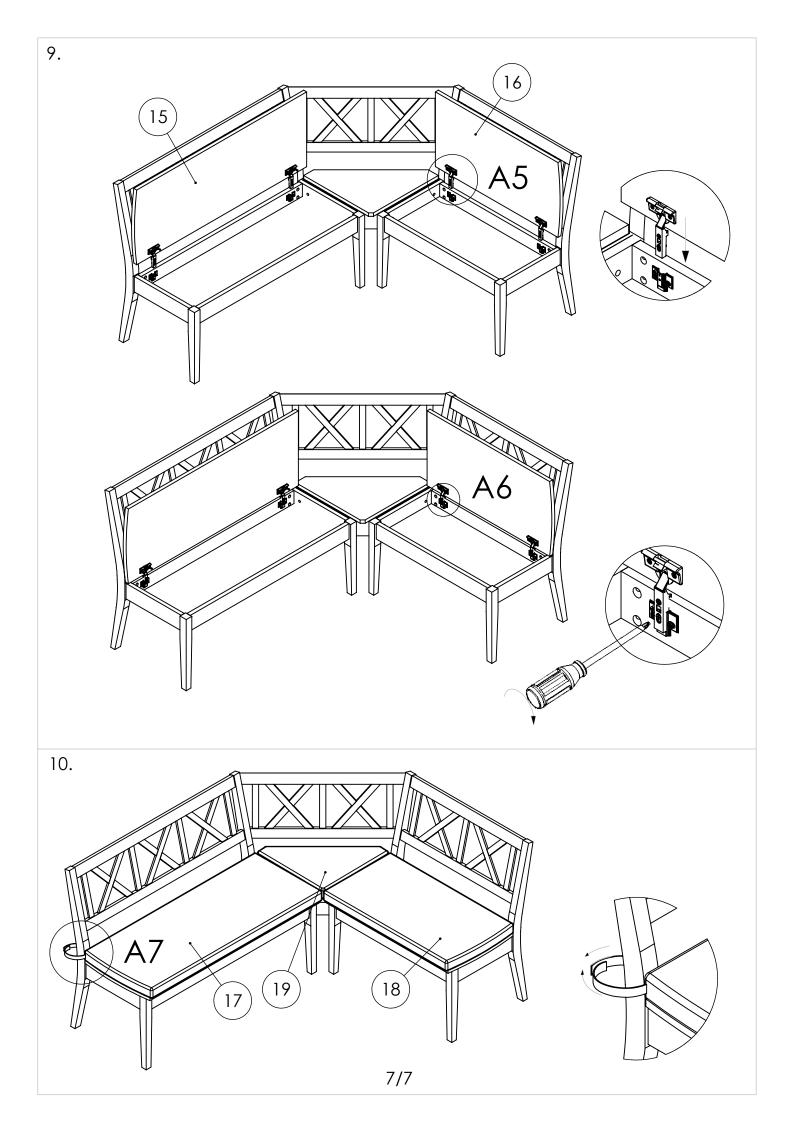

## ART.NR.

37420740,10974836,79279446,66885305,33119510

## 175x145



- D Montageanleitung
- FR Notice de montage
- NL Handleiding voor de montage
- CZ) Montážní návod
- (HU) Szerelési útmutató
- TR Montaj talimatı

- GB Assembly instructions
- IT Istruzioni di montaggio
- PL Instrukcja montażu
- SK Návod na montáž
- RO Instrukcţiuni de montaj
- RU Инструкция по монтажу

















## **ART.NR.** 11256557

## 120X80X76



|    | DIM      | Kom. | Paket |
|----|----------|------|-------|
| 1. | 120 X 80 | 1    | 1     |
| 2. | 74X50    | 4    | 1     |

- D Montageanleitung
- FR Notice de montage
- NL Handleiding voor de montage
- (CZ) Montážní návod
- (HU) Szerelési útmutató
- TR Montaj talimatı

- GB Assembly instructions
- IT Istruzioni di montaggio
- PL Instrukcja montażu
- SK Návod na montáž
- (RO) Instrukcţiuni de montaj
- RU) Инструкция по монтажу