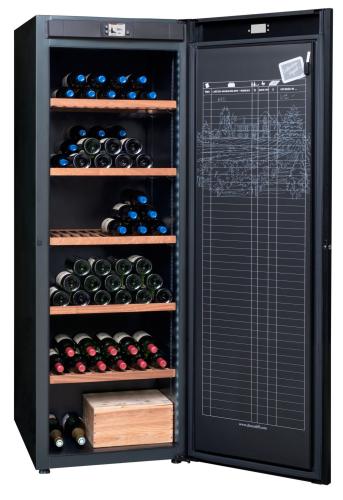

## Ageing wine cabinet Diva Evolution range

Capacity: 264 bottles\*

Free standing installation

🛨 Design: black body door frame

Cooling system: compressor

 Adjustable temperature range of use: 8°-18°C

Electronic regulation

🛨 Thermometer with electronic display

White LED lights with switch button

Electronic display hygrometer

 1 plain door with lock, register-silkscreening on inner side

- Modern and intuitive control thanks to the colored touch-screen
- Side LED ligth
- Glass aspect black plain door
- Wine register for a good wines organization
- Safely conserve your finest bottles thanks to the

lock of your wine cellar

- The **winter system** allows also to follow the ambient climatic conditions from 0 to 32°C
- **High chargeability** shelves made from Sapele (up to 52 bottles\* for a fixed shelf)
- **Available accessories** to adapt your cellar to your needs (fixed or sliding shelves, presentation kit, reversible COLLECTOR shelves, etc.)

\*Capacity given as an indication with 75cl Bordeaux traditional type bottles and measured with 5 shelves. Adding shelves reduce considerably the total capacity.

<sup>-</sup> CLIMACONTROL colored LCD electronic management

#### > EQUIPMENTS INCLUDED

- 5 fixed wooden shelves
- 2 adjustable feet (height 2.5 cm)
- 2 wheels
- 1 active charcoal filter
- Anti-vibration system