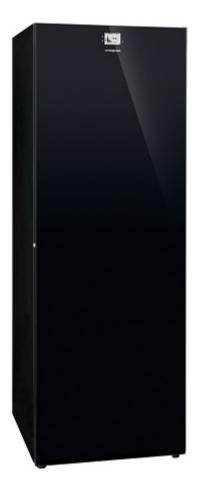

## Ageing wine cabinet Diva Evolution range

Capacity: 264 bottles\*

Free standing installation

🛨 Design: black body door frame

Cooling system: compressor

 Adjustable temperature range of use: 8°-18°C

Electronic regulation

🛨 Thermometer with electronic display

White LED lights with switch button

Electronic display hygrometer

 1 plain door with lock, register-silkscreening on inner side

- Modern and intuitive control thanks to the colored touch-screen
- Side LED ligth
- Glass aspect black plain door
- Wine register for a good wines organization
- Safely conserve your finest bottles thanks to the