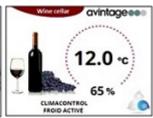

\*Capacity given as an indication with 75cl Bordeaux traditional type bottles and measured with 5 shelves. Adding shelves reduce considerably the total capacity.

<sup>-</sup> CLIMACONTROL colored LCD electronic management

<sup>-</sup> Displayed information: cooling, temperature, hygrometry, activation of the winter system, light on, economic mode, alarms

<sup>-</sup> Permanent light function: to enhance the design of your wine cellar, and bottles displayed